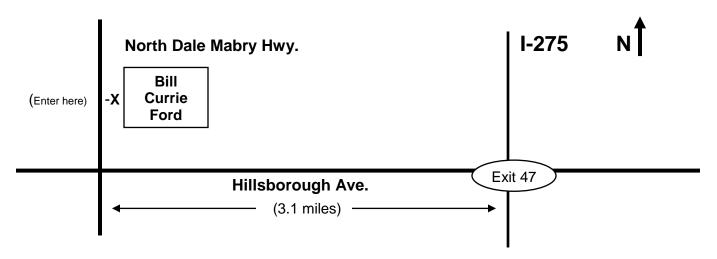

What: 35<sup>th</sup> Annual Mustang, Shelby & Ford Roundup

When: Saturday, November 5, 2016

Where: Bill Currie Ford – North Dale Mabry at Hillsborough in Tampa
(Enter from Dale Mabry)

## Mustang, Shelby & Ford Roundup Show Location