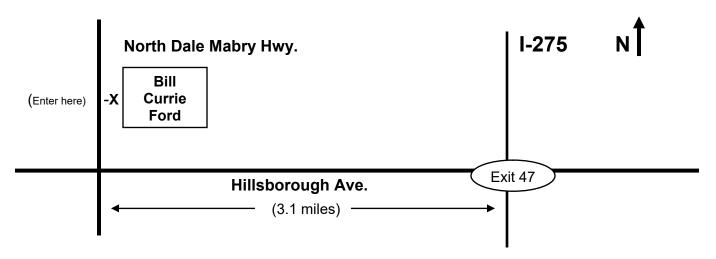

# Mustang, Shelby & Ford Roundup Show Location

# What: 36<sup>th</sup> Annual Mustang, Shelby & Ford Roundup

When: Saturday, November 4, 2017

Where: **Bill Currie Ford** – North Dale Mabry at Hillsborough in Tampa

Email (for confirmation):

Flats

All Mustangs, Shelbys & Ford-powered Cars & Trucks welcome! Limited to 150 cars –Register Early!!