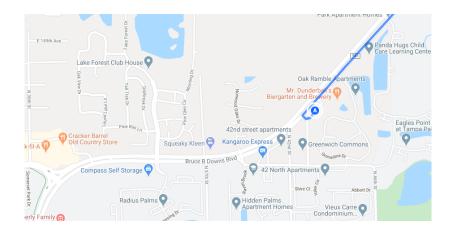

## Saturday, August 01, 2020

We will meet at the **Marathon** gas station on Bruce B. Downs Blvd., then cruise to **Parks Ford of Wesley Chapel** for their **Rise & Shine Car Meet**.

We will travel individually to the **Marathon** gas station at the SE corner of Bruce B. Downs Blvd. and 43<sup>rd</sup> Street, (14903 Bruce B. Downs Blvd, Tampa, FL 33613).

We will gather there by 8:15 am and leave as a group promptly at **8:30 am** to travel the ~13 miles on Bruce B. Downs Blvd. to SR54. We will turn right and drive about ¼ mile on SR54 to **Parks Ford of Wesley Chapel.** There we will turn left into the main drive and follow their directions for parking. No lunch activity or return cruise is planned.